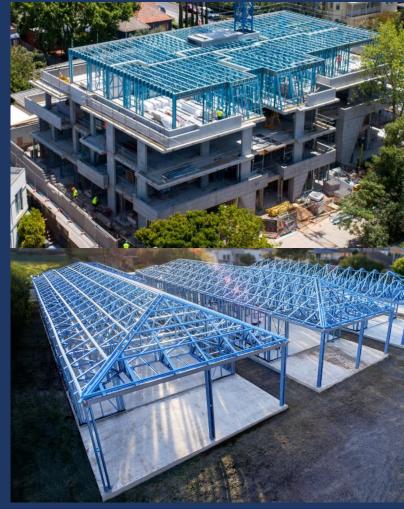

Precisely engineered, prefabricated, lightweight and extremely high strength steel frames, trusses and joists, manufactured at Ezsteel in various gauges, are ideal for replacing all timber framing and saving costs on structural steel.

### **PROJECT APPLICATIONS**

**Apartments** 

Houses

Warehouses & Factories

**Townhouses** 

Schools

Medical Centres