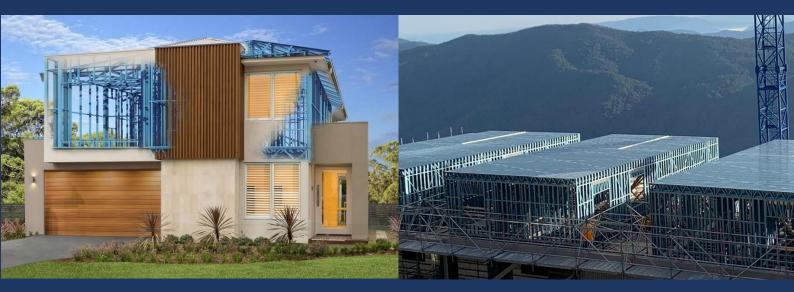

**Build Smarter** 

**Build with EZSTEEL Framing** 

**Prefabricated Steel Wall Frames** 

Floor Joists and Roof Trusses

Precisely engineered, prefabricated, lightweight and extremely high strength steel frames, trusses and joists, manufactured at Ezsteel in various gauges, are ideal for replacing all timber framing and saving costs on structural steel.